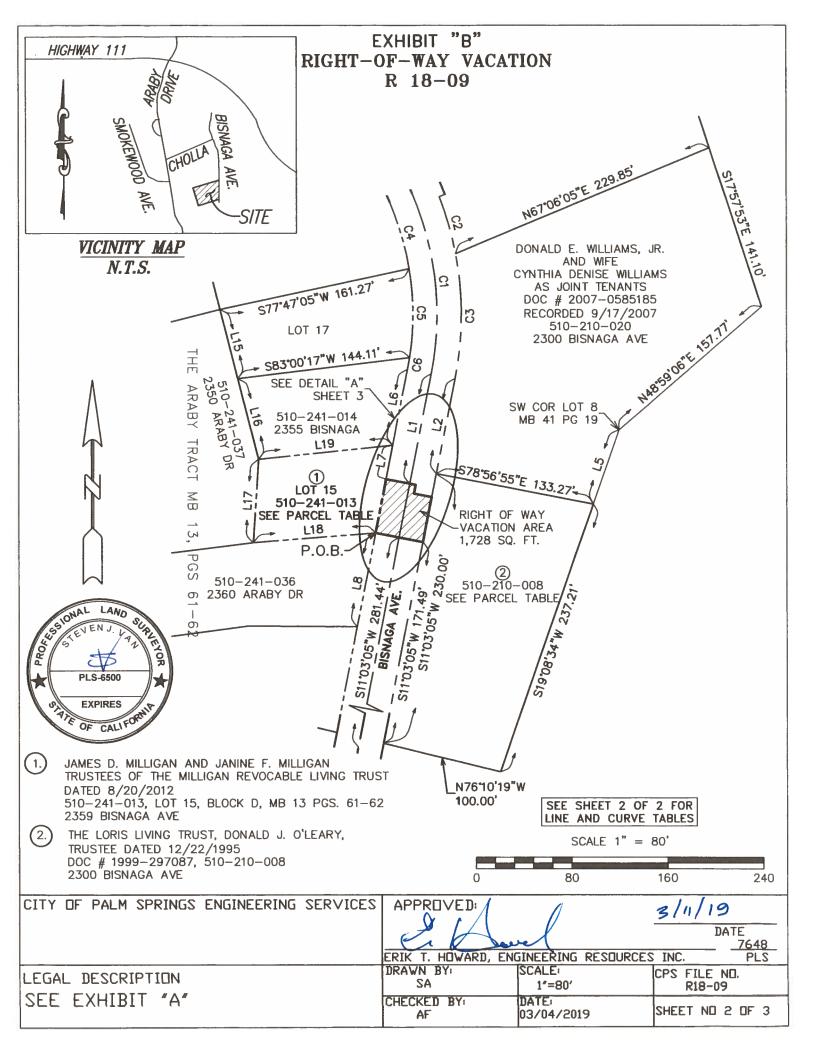

# **PROJECT DESCRIPTION:**

James Milligan, owner of 2359 Bisnaga Avenue applied to vacate public right-of-way for Bisnaga Avenue adjoining their property. The applicant and the vacant property to the east (Brunelle property) are the last properties that require access from Bisnaga Avenue. Mr. Brunelle verified, via email, this vacation will not affect his future property development. The specific area for vacation is described in Exhibit "A" and shown on Exhibits "B" and "C". Portions of the right-of-way for Bisnaga Avenue to the south of their property were vacated previously in 1993 and 2001. All properties to the south of the applicant now take access off of Araby Trail. The two lots to the south of the subject property vacated the entire width of vacated right-of-way and constructed fences to the eastern side of the vacated portions. These lots, along with the applicants' property have prescriptive rights over Bisnaga Avenue right-of-way as part of the original Araby Tract. The Brunelle property was not part of the original Araby Tract and as such does not have rights to half of the vacated right-of-way adjoining his lot. The Planning Director requested a 20 ft. wide access at the Burrell property from Bisnaga Avenue and the applicant complied.

## EXHIBIT "A" LEGAL DESCRIPTION OF RIGHT OF WAY VACATION R 18-09

ALL THAT REAL PROPERTY IN THE CITY OF PALM SPRINGS, COUNTY OF RIVERSIDE. STATE OF CALIFORNIA, BEING A PORTION OF BISNAGA AVENUE, AS SHOWN IN THE ARABY TRACT, BEING A SUBDIVISION IN A PORTION OF THE SE 1/4 AND OF THE NE 1/4 OF SECTION 25, TOWNSHIP 4 SOUTH, RANGE 4 EAST, SAN BERNARDINO BASE AND MERIDIAN, AS RECORDED IN MAP BOOK 13 PAGES 61 AND 62 OFFICIAL RECORDS OF RIVERSIDE COUNTY AND MORE PARTICULARLY DESCRIBED AS FOLLOWS:

BEGINNING AT A POINT IN THE WESTERLY LINE OF BISNAGA AVENUE, SAID POINT ALSO BEING THE SOUTHEASTERLY CORNER OF LOT 15. BLOCK "D" OF SAID ARABY TRACT. MAP BOOK 13, PAGES 61 AND 62;

THENCE N 11° 03' 05" E. ALONG THE WESTERLY LINE OF BISNAGA AVENUE, A DISTANCE OF 46.00 FEET;

THENCE LEAVING THE WESTERLY LINE OF BISNAGA AVENUE AND OVER BISNAGA AVENUE ON A PERPENDICULAR BEARING OF S 78° 56' 55 E, A DISTANCE OF 25.00 FEET TO A COMPUTED POINT IN BISNAGA AVENUE;

THENCE PARALLEL WITH THE WESTERLY LINE OF BISNAGA AVENUE, ON A BEARING OF S 11° 03' 05" W. A DISTANCE OF 7.49 FEET TO A COMPUTED POINT IN BISNAGA AVENUE;

THENCE S 78° 56' 55 E, A DISTANCE OF 15.00 FEET, TO A POINT IN THE EASTERLY LINE OF BISNAGA AVENUE. SAID POINT IN THE EASTERLY LINE OF BISNAGA AVENUE IS ALSO IN THE WESTERLY LINE OF DOCUMENT NUMBER DOC # 1999-297087 OFFICIAL RECORDS OF RIVERSIDE COUNTY;

THENCE S 11° 03' 05" W, ALONG THE EASTERLY LINE OF BISNAGA AVENUE, A DISTANCE OF 38.51 FEET;

THENCE LEAVING THE EASTERLY LINE OF BISNAGA AVENUE AND OVER BISNAGA AVENUE ON A BEARING OF N 78° 56' 55 W, A DISTANCE OF 40.00 FEET TO THE POINT AND PLACE OF BEGINNING.