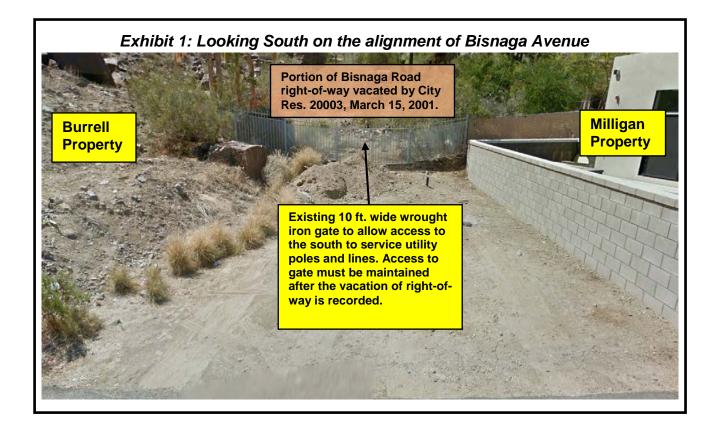

### ANALYSIS:

Public utility companies were contacted and Veolia Wastewater N.A., Desert Water Agency, responded they have no facilities in the area and have no objections to the vacation of the right-of-way. Southern California Edison, Southern California Gas (Sempra), Spectrum, and Verizon also approved the vacation, but requested a public utility easement for existing utilities and poles that must be accessed for maintenance that runs southerly of the proposed vacation of Bisnaga Avenue. The attached resolution will reserve a portion of the proposed right-of-way vacation for a public utility lines to the south of Mr. Milligan's property. Any fencing along the northerly perimeter of the vacated right-of-way must have a minimum 10 feet wide gate, or removable section, for access to the utilities and poles southerly of this area.