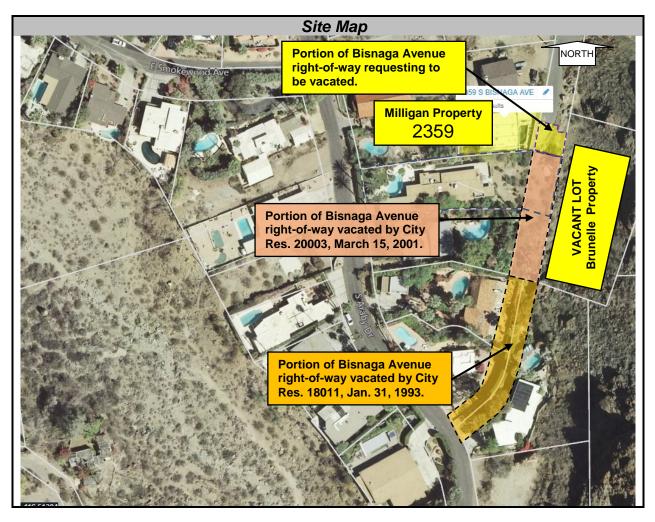

# **PROJECT DESCRIPTION:**

James Milligan, owner of 2359 Bisnaga Avenue applied to vacate public right-of-way for Bisnaga Avenue adjoining their property. The applicant and the vacant property to the east (Brunelle property) are the last properties that require access from Bisnaga Avenue. Mr. Brunelle verified, via email, this vacation will not affect his future property development. The specific area for vacation is described in Exhibit "A" and shown on Exhibits "B" and "C". Portions of the right-of-way for Bisnaga Avenue to the south of their property were vacated previously in 1993 and 2001. All properties to the south of the applicant now take access off of Araby Trail. The two lots to the south of the subject property vacated the entire width of vacated right-of-way and constructed fences to the eastern side of the vacated portions. These lots, along with the applicants' property have prescriptive rights over Bisnaga Avenue right-of-way as part of the original Araby Tract. The Brunelle property was not part of the original Araby Tract and as such does not have rights to half of the vacated right-of-way adjoining his lot. The Planning Director requested a 20 ft. wide access at the Burrell property from Bisnaga Avenue and the applicant complied.

### ANALYSIS:

Public utility companies were contacted and Veolia Wastewater N.A., Desert Water Agency, responded they have no facilities in the area and have no objections to the vacation of the right-of-way. Southern California Edison, Southern California Gas (Sempra), Spectrum, and Verizon also approved the vacation, but requested a public utility easement for existing utilities and poles that must be accessed for maintenance that runs southerly of the proposed vacation of Bisnaga Avenue. The attached resolution will reserve a portion of the proposed right-of-way vacation for a public utility lines to the south of Mr. Milligan's property. Any fencing along the northerly perimeter of the vacated right-of-way must have a minimum 10 feet wide gate, or removable section, for access to the utilities and poles southerly of this area.